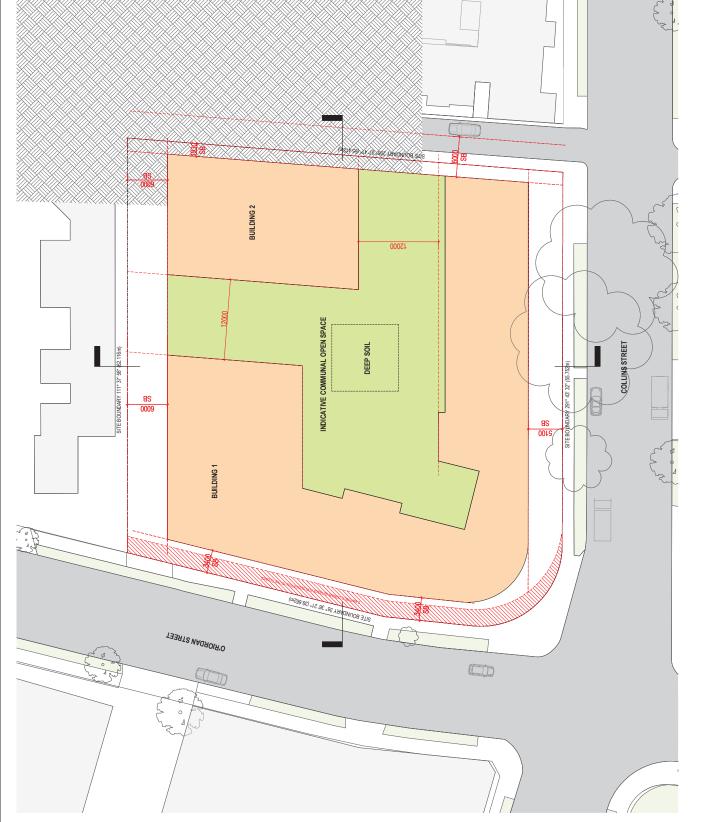

RAMIP

INDICATIVE BASEMENT CARPARK

BUILDING 1 RETAIL,

RETAIL,

D'RIORDAN STREET

RESIDENTIAL AMENITY

SOLF

33533