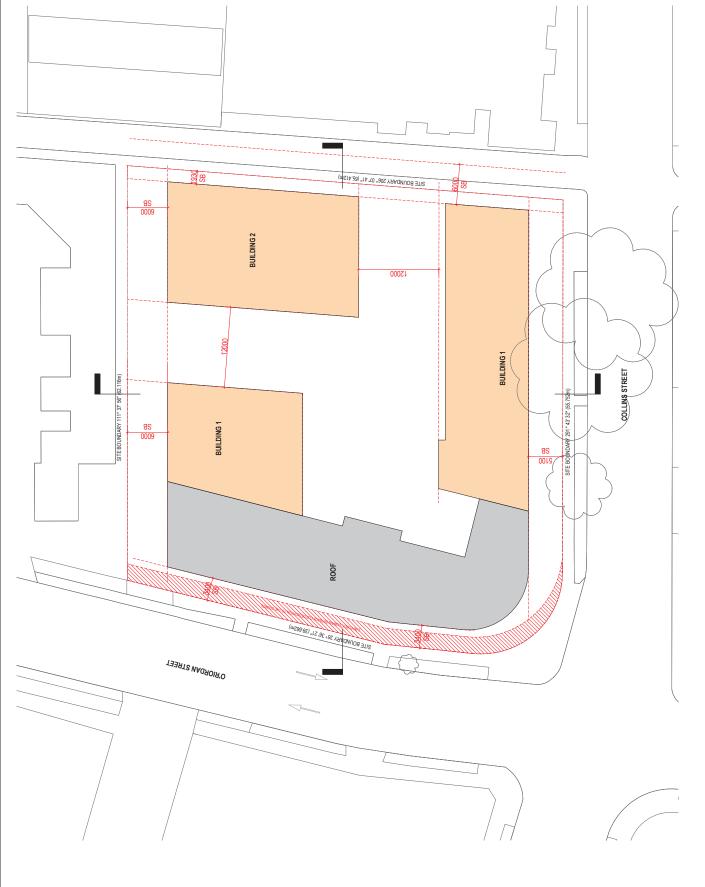

RAMIP

INDICATIVE BASEMENT CARPARK

BUILDING 1 RETAIL,

RETAIL,

D'RIORDAN STREET

RESIDENTIAL AMENITY

SOLF

33533