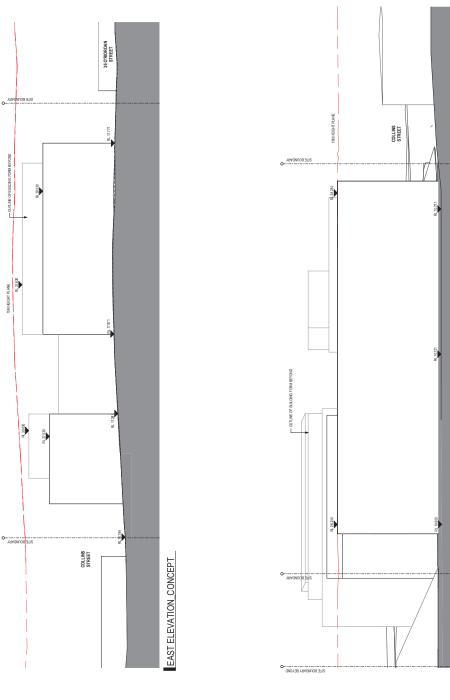

COMMUNICOPENSPACE RL1530

O'RIORDAN STREET KERB LINE

85

O'RIORDAN STREET

EAST WEST SECTION

COMMANAL OPEN SPACE
R. 15.130

NORTH SOUTH SECTION

SOUTH ELEVATION\_CONCEPT

WEST ELEVATION\_CONCEPT