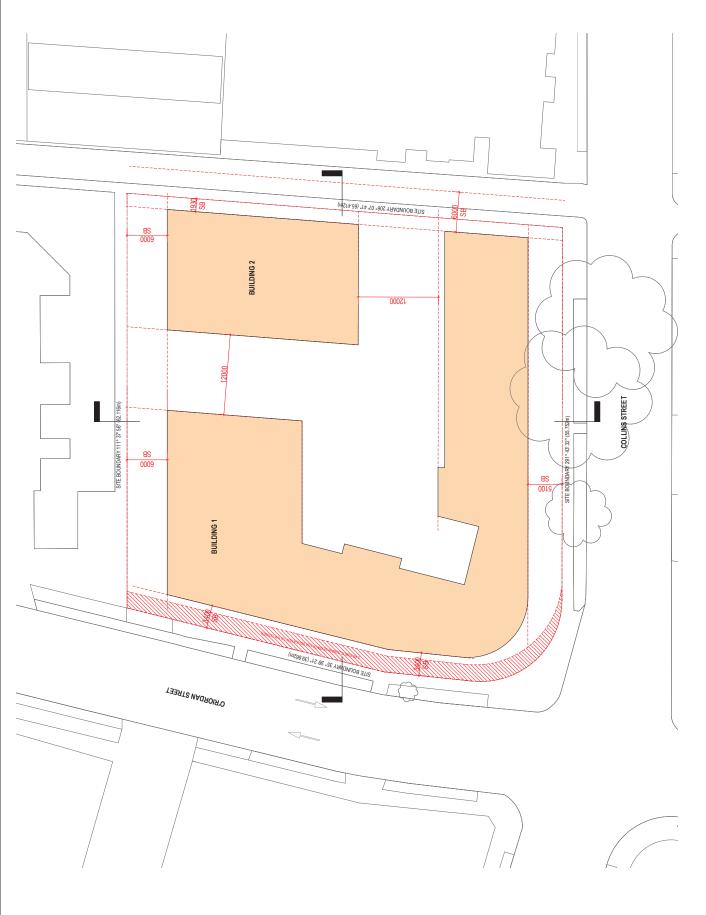

RAMIP

INDICATIVE BASEMENT CARPARK

BUILDING 1 RETAIL,

RETAIL,

D'RIORDAN STREET

RESIDENTIAL AMENITY

SOLF

33533